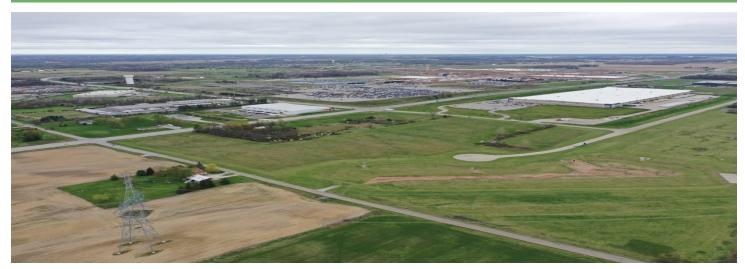

## **STONEBRIDGE PARCEL 1**

Heartland REMC

| SITE OVERVIEW       |                                                      |  |
|---------------------|------------------------------------------------------|--|
| Site Address        | Stonebridge Road & Fogwell<br>Parkway<br>Roanoke, IN |  |
| County              | Allen                                                |  |
| Time Zone           | Eastern                                              |  |
| Ownership           | Allen County Redevelopment<br>Commission             |  |
| Total Acreage       | 29 acres                                             |  |
| Developable         | 29 acres                                             |  |
| Min Lot Size        | 29 acres                                             |  |
| Zoning              | Business Technology and<br>Industrial Park (BTI)     |  |
| Site Covenants      | Yes                                                  |  |
| Impact Fees         | n/a                                                  |  |
| Foreign Trade Zones | Yes                                                  |  |