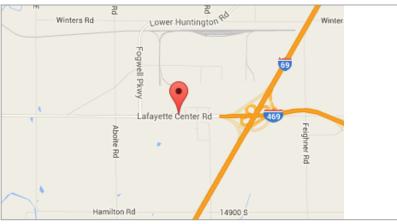

## **STONEBRIDGE PARCEL 1**

Heartland REMC

| SITE OVERVIEW       |                                                      |  |
|---------------------|------------------------------------------------------|--|
| Site Address        | Stonebridge Road & Fogwell<br>Parkway<br>Roanoke, IN |  |
| County              | Allen                                                |  |
| Time Zone           | Eastern                                              |  |
| Ownership           | Allen County Redevelopment<br>Commission             |  |
| Total Acreage       | 29 acres                                             |  |
| Developable         | 29 acres                                             |  |
| Min Lot Size        | 29 acres                                             |  |
| Zoning              | Business Technology and<br>Industrial Park (BTI)     |  |
| Site Covenants      | Yes                                                  |  |
| Impact Fees         | n/a                                                  |  |
| Foreign Trade Zones | Yes                                                  |  |